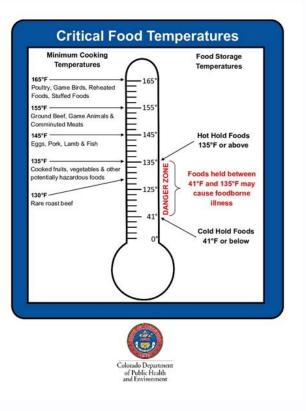

Honey Bunches

of Oats

Vanilla

Bunches

Nhole Grain

Honey

Bunches of

Oats Whole

Crunch

Whole Grain

30

Honey Bunches of

Oats Whole

Crunch

Shredded Wheat Life

CATHERI SOUARES Oatmeal

Squares Brown Sugar



Grain Almond Grain Honey

Oatmeal Oatmeal Oatmeal Squares Squares Cinnamon Golden Squares Honey Maple Nut

Sunbelt Frosted Mini Simple Granola Spooners

Honey

Nut



K CLAN 202 RNo 92526 1/3







What is the monthly income limit for food stamps in louisiana. What is the income limit for snap in louisiana. How to get louisiana food stamps. What is the maximum income to qualify for food stamps in louisiana. How much food stamps will i get in louisiana.

The Louisiana Food Stamp Program is a federally funded initiative that aims to connect low-income residents, the disabled, and seniors with funds they can use to buy food. This program is one of many across the country, and each state is responsible for managing its own version of the initiative. Food Assistance Programme (SNAP). As part of a national program, SNAP in Louisiana works similarly to other food stamp initiatives in other states of the nation. SNAP food benefits in Los Angeles positively impact many families across the s