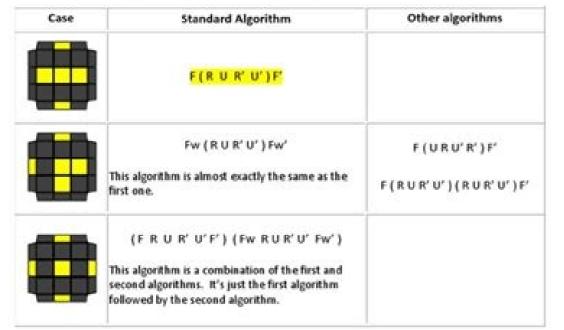

## Rubik's Cube – 4 Look Last Layer (4LLL)

You have learned how to solve the last layer of the Rubik's cube in four steps: Orient Edges, Orient Corners, Permute Corners, Permute Edges. Since you only learned the bare minimum of algorithms required to do these steps, you may have to repeat algorithms a few times to complete each step. This guide will show you all the algorithms you need to know so that you can always complete each step in one algorithm. This method of solving the last layer is called 4 Look Last Layer (4LLL). It literally means being able to solve each of the four steps of the last layer after looking at it once, because you only need to perform one algorithm to solve each step.

You should learn the algorithms of each step in the order they appear. The highlighted algorithms are the ones you already know for the minimum number of algorithms required to solve the last layer in four steps.

Step 1: Orient the Last Layer Edge Pieces

There are 4 cases where the orientation of the edges can appear, one being the solved case. So you need to know 3 algorithms. (Actually technically only one, if you look at the comments below)