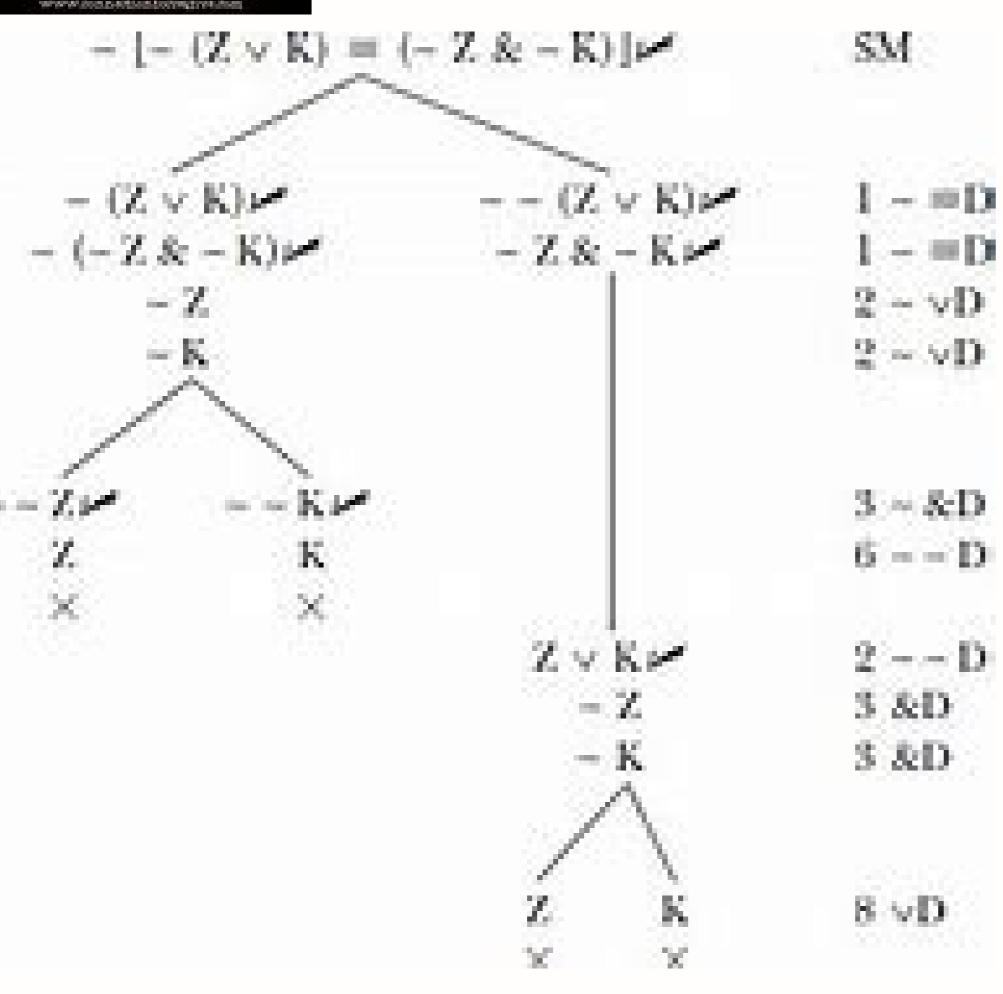

## Truth Table

 A truth table for a compound statement is a the truth or falsity of the statement for ever possible combination of truth and falsity of components.

In other words, a truth table helps to show a statement is true or false.