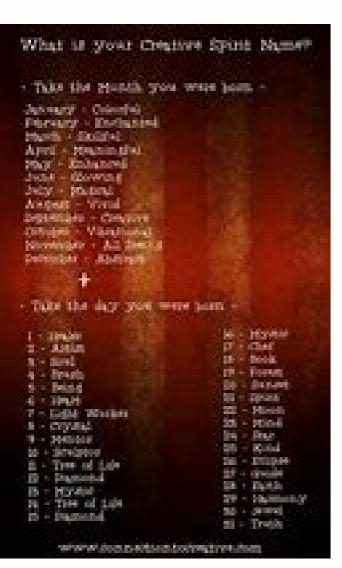

## Truth Table

 A truth table for a compound statement is a the truth or falsity of the statement for ever possible combination of truth and falsity of components.

In other words, a truth table helps to show a statement is true or false.